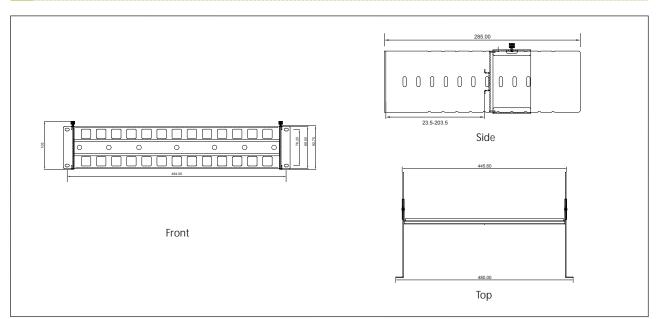

#### Overview

TransRack mounts DIN-rail devices inside a standard 19" rack or cabinet. TransRack has a unique depth adjustment feature to fit any size of equipment. The design allows DIN-rail track to recess from the front of the rack or cabinet. It gives extra space for cable management and for cabinet door to close properly.

#### **Features**

- Patent-pending design
- Heavy-duty cold-rolled steel
- One standard 35mm (1.38") DIN rail track included
- Adjustable in depth from 50mm (2") to 210mm (8.25")
  Dimensions : 464mm (19") x 105mm (4.13") x 285mm (11.22") (W x H x D)

## Diagrams